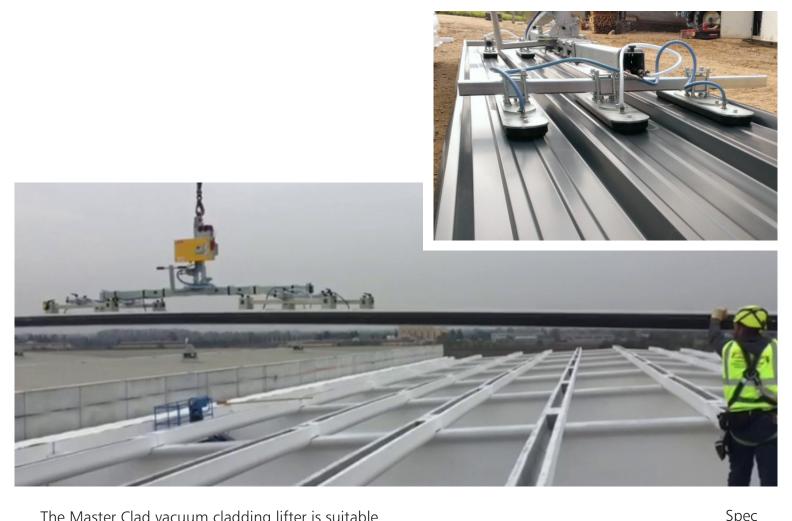

## Master Clad - Cladding Lifter

The Master Clad vacuum cladding lifter is suitable for the lifting and installation of a range of wall and roof cladding panels with varying length and shape. It can handle flat, micro rib or trapezoidal panels using adjustable vacuum pads to suit your requirements.

With a capacity of up to 400kg and an extended length of 6.5m, longer panels can be handled with ease. The master Clad features a tilt mechanism and rotating system to safely move panels from horizontal to the vertical position.

Suitable for wall and roof panels
Radio remote control as standard.
Dual vacuum circuit

|                   | Spee                         |
|-------------------|------------------------------|
| Max lift Capacity | 400kg                        |
| No. Pads          | 6                            |
| Weight            | 134kg for wall configuration |
|                   | 172kg with two extensions    |
|                   | 213kg with all extensions    |
| Rotation          | 90 degree (manual)           |
| Tilt              | 90 degree (manual)           |
| Low Vacuum Warr   | ning Audible & visual        |
|                   | -                            |