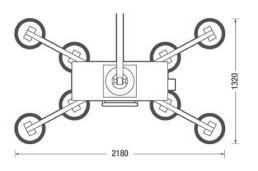

- Narrow depth of just 180mm for tight working environments
- Impressive 750kg lifting capacity (10 suction cups)
- Wheeled stand
- Low vacuum alert

| Specifications:           | Multi Position 750kg    |
|---------------------------|-------------------------|
| Load Capacity             | 750kg                   |
| Suction Plates            | 10                      |
| Rotation                  | 360°                    |
| Tilt                      | 90°                     |
| Dimensions                | 1380mm x 760mm x 160mm  |
| Dimensions with Widenings | 2540mm x 1400mm x 160mm |
| Tare Weight               | 140kg                   |
| Product Code:             | 40210                   |