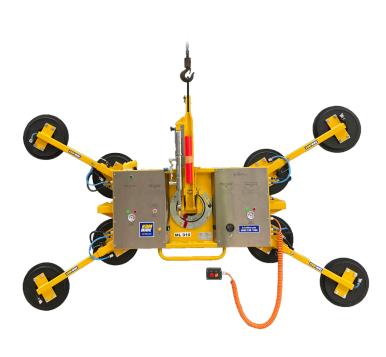

## Glass Lifting Vacuum Multi Position - 750kg

Exceptional slimline design and weighing only 75kg this lifter is ideally suited to working in tight working environments. Capable of lifting up to 750kg with 10 suction cups fitted, this vacuum is an impressive performer.

- Narrow depth of just 180mm for tight working environments
- Impressive 750kg lifting capacity (10 suction cups)
- Wheeled stand
- Low vacuum alert

| Specifications:           | Multi Position 750kg    |
|---------------------------|-------------------------|
| Load Capacity             | 750kg                   |
| Suction Plates            | 10                      |
| Rotation                  | 360°                    |
| Tilt                      | 90°                     |
| Dimensions                | 1380mm x 760mm x 160mm  |
| Dimensions with Widenings | 2540mm x 1400mm x 160mm |
| Tare Weight               | 140kg                   |
| Product Code:             | 40210                   |