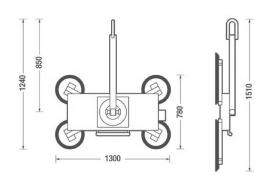

- Narrow depth of just 180mm for tight working environments
- Impressive 750kg lifting capacity (10 suction cups)
- Wheeled stand
- Low vacuum alert

| Specifications:           | Multi Position 750kg    |
|---------------------------|-------------------------|
| Load Capacity             | 750kg                   |
| Suction Plates            | 10                      |
| Rotation                  | 360°                    |
| Tilt                      | 90°                     |
| Dimensions                | 1380mm x 760mm x 160mm  |
| Dimensions with Widenings | 2540mm x 1400mm x 160mm |
| Tare Weight               | 140kg                   |
| Product Code:             | 40210                   |