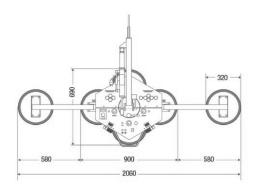

- 4 or 6 suction pad versions available
- Perfect choice for lifting longer units or panels
- **✓** 360° manual rotation
- ✓ 90° tilt

| Specifications:              | Multi Position 450kg   |
|------------------------------|------------------------|
| Load Capacity Suction Plates | 450kg<br>6             |
| Frame Size                   | 2100mm x 680mm x 200mm |
| Product Code:                | 40210                  |