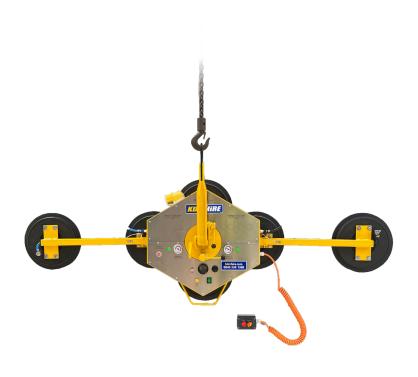

## Glass Lifting Vacuum - Compact Multi Position 450kg

This compact but powerful lifter offers multiple configurations to suit a variety of panel shapes or sizes. The slimline design allows access into the most difficult situations while the variable length extension arms are easy to set up.

- 4 or 6 suction pad versions available
- Perfect choice for lifting longer units or panels
- **✓** 360° manual rotation
- ✓ 90° tilt

| Specifications:              | Multi Position 450kg   |
|------------------------------|------------------------|
| Load Capacity Suction Plates | 450kg<br>6             |
| Frame Size                   | 2100mm x 680mm x 200mm |
| Product Code:                | 40210                  |