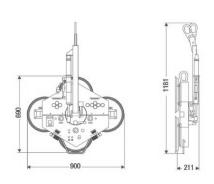

- 4 or 6 suction pad versions available
- Perfect choice for lifting longer units or panels
- **✓** 360° manual rotation
- ✓ 90° tilt

| Specifications:              | Multi Position 450kg   |
|------------------------------|------------------------|
| Load Capacity Suction Plates | 450kg<br>6             |
| Frame Size                   | 2100mm x 680mm x 200mm |
| Product Code:                | 40210                  |