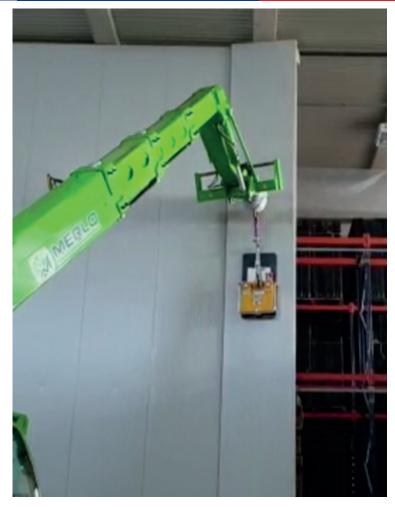

## Easy Clad - Cladding Lifter

Spec

The Easy Clad vacuum lifter is the ideal solution for lifting and installation of wall cladding panels. With a tilt mechanism feature and rotating system panels can to moved safely from horizontal to vertical position.

Suction pads are suitable for flat or micro rib panels used in most cladding and cold-store construction applications.

- Removable lifting arm allows reduced clearance
- Radio remote control as standard