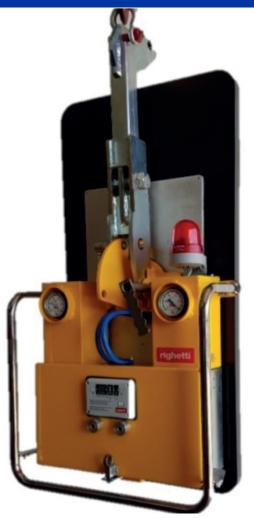

## Easy Clad - Cladding Lifter

Spec

The Easy Clad vacuum lifter is the ideal solution for lifting and installation of wall cladding panels. With a tilt mechanism feature and rotating system panels can to moved safely from horizontal to vertical position.

Suction pads are suitable for flat or micro rib panels used in most cladding and cold-store construction applications.

- Removable lifting arm allows reduced clearance
- Radio remote control as standard

**Call our hire desk** 

For hire prices and availability

🛩 Dual vacuum circuit

|                    | Spee               |
|--------------------|--------------------|
| Max lift Capacity  | 375kg              |
| Overall Pad Size   | 1000mm x 500mm     |
| Depth              | 280mm              |
| Weight             | 61kg               |
| Rotation           | 90 degree (manual) |
| Tilt               | 90 degree (manual) |
| Low Vacuum Warning | Audible & visual   |
|                    |                    |