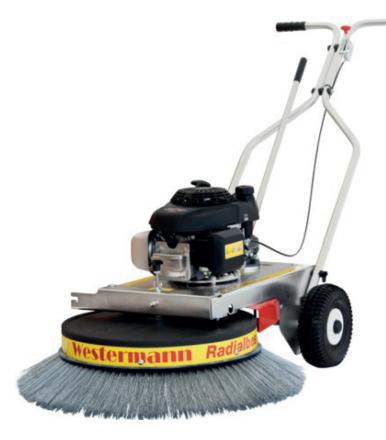

## **Moss Brush**

The Westermann WR870 provides a 870mm wire brush head for the easy removal of thick moss from a range of surfaces including block paving, concrete, tarmac or sports surfaces. The clockwise and anti-clockwise rotation of the brush allows you to get into the cracks and crevices where the moss resides, without the use of harsh chemicals or water.

| WK8/0  |
|--------|
| 870mm  |
| 870mm  |
| 83k    |
| Petrol |
|        |

- Clockwise & Anticlockwise brush rotation
- Adjustable brush height
- 870mm diameter brush head
- Handlebars fold down for transit or storage