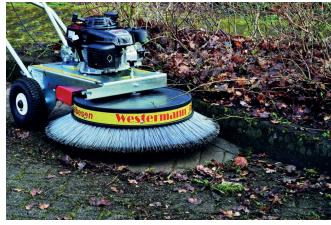

## **Moss Brush**

The Westermann WR870 provides a 870mm wire brush head for the easy removal of thick moss from a range of surfaces including block paving, concrete, tarmac or sports surfaces. The clockwise and anti-clockwise rotation of the brush allows you to get into the cracks and crevices where the moss resides, without the use of harsh chemicals or water.