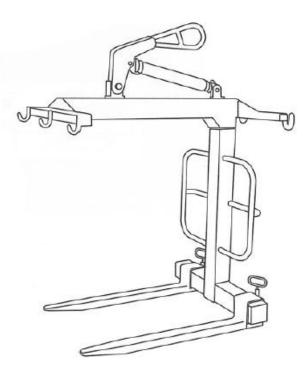

## **CA-102** Self Levelling Crane Forks

Designed for crane lifting of brick packs and pallets, with adjustable forks. These forks have the advantage of a spring loaded lifting eye which automatically adjusts to compensate for the different weights carried. This ensures that the crane fork stays level, both when empty or full. Fitted with frame to allow attachment of a safety net.

| Cap.   | Fork Length | Fork width | Load height | Wt.   |
|--------|-------------|------------|-------------|-------|
| 2000kg | 1000mm      | 360-380mm  | 1100mm      | 200kg |

Lifting & Handling Solutions for the Construction Industry Designed & Manufactured in the UK Conquip Industrial, Waterbrook Estate, Waterbrook Road, Alton, Hampshire, GU34 2UD. United Kingdom Telephone; +44 (0) 845 201 5030 Fax: +44 (0) 845 201 5031 E-Mail: <a href="mailto:sales@conquipindustrial.co.uk">sales@conquipindustrial.co.uk</a>