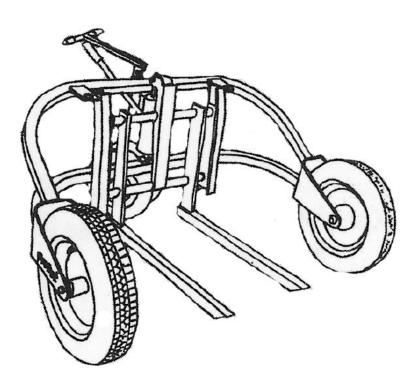

## MH-722 All Terrain Pallet Cart

Ideal for the transportation of palletised goods on building sites. Large rubber wheels assist movement over uneven terrain. Load lifted by manually controlled hydraulic system.

| Model | Nett Weight | Lifting  | Pallet |
|-------|-------------|----------|--------|
|       |             | Capacity | Width  |
| 1107  | 200kg       | 1200kg   | 1800mm |

Lifting & Handling Solutions for the Construction Industry
Designed & Manufactured in the UK