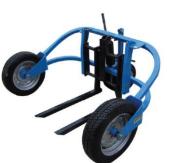

## MH-722 All Terrain Pallet Cart

Ideal for the transportation of palletised goods on building sites. Large rubber wheels assist movement over uneven terrain. Load lifted by manually controlled hydraulic system.

| Model | Nett Weight | Lifting  | Pallet |
|-------|-------------|----------|--------|
|       |             | Capacity | Width  |
| 1107  | 200kg       | 1200kg   | 1800mm |

Lifting & Handling Solutions for the Construction Industry
Designed & Manufactured in the UK