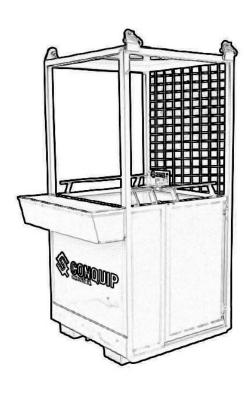

## CA-120 Heavy Duty Access Cage

For a maximum of 2 persons and their tools. Net load 250kg, width 1140mm, length 1200mm, suitable for use with forklift truck or crane. Equipped as standard, with practical tool tray, four crane lugs (no chain) and entrance door on side. Built in conformance with the official labour safety regulations.

|                             | 1074   |
|-----------------------------|--------|
| Weight:                     | 240kg  |
| Net load:                   | 250kg  |
| Perm.total.weight:          | 590kg  |
| Min.load.capacity of hoist: | 1000kg |
| Width:                      | 1000mm |
| Length:                     | 1300mm |
| Height:                     | 2250mm |